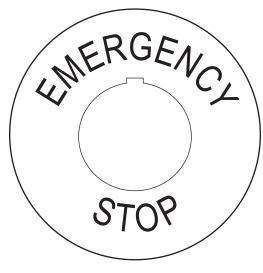

# 30MM E-STOP TAG-25% DIAMETER

# **Available Colors**

- Red/White
- → Yellow/Black