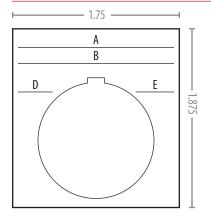

# 22MM PUSH BUTTON TAG-2 x 2

# **Available Colors**

- White/Black
- White/Red
- Black/White
- Red/White
- → Yellow/Black

| Line A: |  |  |
|---------|--|--|
| Line B: |  |  |
| Line C: |  |  |
| Line D: |  |  |
| Line E: |  |  |

Standard sizes shown.
Custom sizes and
options are available
for all device tags.
Email your completed
form to engraving@
wesaautomation.com
or call us at 847-6950775 to discuss.