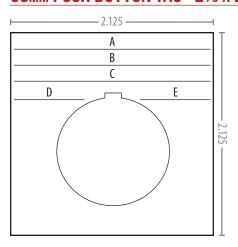

# 30mm PUSH BUTTON TAG-134 x 178

# **Available Colors**

- White/Black
- White/Red
- Black/White
- Red/White
- → Yellow/Black

| Line A: |                 |
|---------|-----------------|
| Line B: |                 |
| Line C: | (NOT Available) |
| Line D: |                 |
| Lina E. |                 |