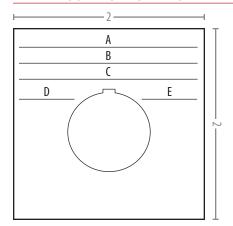

# 30mm PUSH BUTTON TAG-134 x 178

# **Available Colors**

- White/Black
- White/Red
- Black/White
- Red/White
- → Yellow/Black

| Line A: |                 |
|---------|-----------------|
| Line B: |                 |
| Line C: | (NOT Available) |
| Line D: |                 |
| Lina E. |                 |